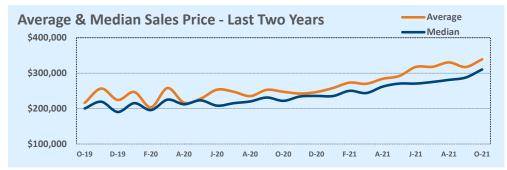

| Average              | ٦         | This Month |        | Year-to-Date |           |        |  |
|----------------------|-----------|------------|--------|--------------|-----------|--------|--|
|                      | Oct 2021  | Oct 2020   | Change | 2021         | 2020      | Change |  |
| List Price           | \$337,433 | \$249,793  | +35.1% | \$296,055    | \$246,684 | +20.0% |  |
| List Price/SqFt      | \$182     | \$145      | +25.5% | \$162        | \$141     | +14.8% |  |
| Sold Price           | \$339,031 | \$247,171  | +37.2% | \$301,941    | \$242,684 | +24.4% |  |
| Sold Price/SqFt      | \$183     | \$143      | +27.9% | \$165        | \$139     | +19.1% |  |
| Sold Price / Orig LP | 100.8%    | 99.2%      | +1.6%  | 101.8%       | 98.8%     | +3.0%  |  |
| Days on Market       | 10        | 50         | -79.5% | 17           | 49        | -65.1% |  |

| Median               | •         | This Month | _      | Year-to-Date |           |        |  |
|----------------------|-----------|------------|--------|--------------|-----------|--------|--|
|                      | Oct 2021  | Oct 2020   | Change | 2021         | 2020      | Change |  |
| List Price           | \$300,795 | \$224,900  | +33.7% | \$267,000    | \$221,925 | +20.3% |  |
| List Price/SqFt      | \$161     | \$141      | +14.3% | \$154        | \$135     | +14.2% |  |
| Sold Price           | \$310,430 | \$221,650  | +40.1% | \$268,900    | \$220,000 | +22.2% |  |
| Sold Price/SqFt      | \$162     | \$143      | +13.7% | \$153        | \$135     | +13.5% |  |
| Sold Price / Orig LP | 100.3%    | 100.0%     | +0.3%  | 100.0%       | 100.0%    |        |  |
| Days on Market       | 6         | 23         | -73.3% | 5            | 19        | -73.7% |  |