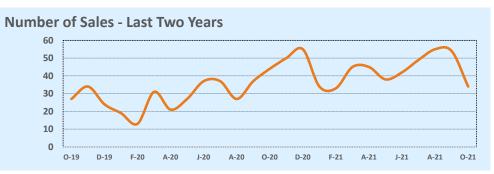

## October 2021

| Lictings            |              | This Month   |        | Year-to-Date  |              |         |  |
|---------------------|--------------|--------------|--------|---------------|--------------|---------|--|
| Listings            | Oct 2021     | Oct 2020     | Change | 2021          | 2020         | Change  |  |
| Single Family Sales | 33           | 43           | -23.3% | 424           | 289          | +46.7%  |  |
| Condo/TH Sales      | 1            | 1            |        | 5             | 4            | +25.0%  |  |
| Total Sales         | 34           | 44           | -22.7% | 429           | 293          | +46.4%  |  |
| New Homes Only      | 6            | 12           | -50.0% | 163           | 60           | +171.7% |  |
| Resale Only         | 28           | 32           | -12.5% | 266           | 233          | +14.2%  |  |
| Sales Volume        | \$11,527,067 | \$10,875,510 | +6.0%  | \$129,532,670 | \$71,106,502 | +82.2%  |  |
| New Listings        | 32           | 73           | -56.2% | 459           | 441          | +4.1%   |  |
| Pending             |              |              |        |               |              |         |  |
| Withdrawn           | 1            | 6            | -83.3% | 10            | 36           | -72.2%  |  |
| Expired             | 1            | 6            | -83.3% | 10            | 36           | -72.2%  |  |
| Months of Inventory | 0.8          | 1.3          | -36.4% | N/A           | N/A          |         |  |